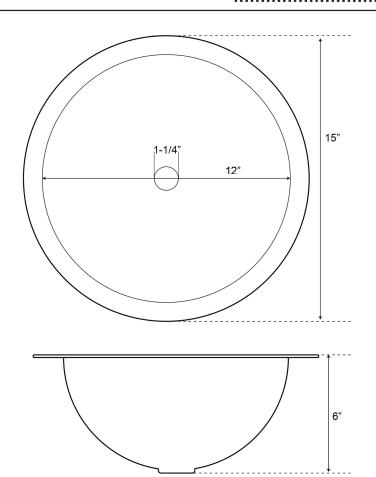

### **Basin Dimensions:**

Diameter: 15"

### **Interior Dimensions:**

Basin Interior Diameter: 12" Basin Depth: 5-3/4"

## Features:

- ▶16 Gauge Metal
- **▶** Undermount
- **►** Round
- ► For use with standard 1-1/4" drain
- ► 1-1/2" Flat rim
- ► Flange measures 2-½" in diameter and 1/8" in height
- ► Also available as self-rimming (#6723)
- ► Copper is a living finish and will patina over time
- ▶ Pewter will not patina under normal circumstances