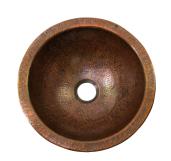

# ALDWYN MEDIUM COPPER LAVATORY BOWL

Cat. No. 6722

### Finishes:

**AC** Hammered Antique Copper **PE** Hammered Pewter