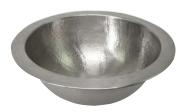

# ALDWYN MEDIUM COPPER LAVATORY BOWL

Cat. No. 6722







### **Basin Dimensions:**

Diameter: 15"

### **Interior Dimensions:**

Basin Interior Diameter: 12" Basin Depth: 5-3/4"

## Features:

- ▶16 Gauge Metal
- **▶** Undermount
- **►** Round
- ► For use with standard 1-1/4" drain
- ► 1-1/2" Flat rim
- ► Flange measures 2-½" in diameter and 1/8" in height
- ► Also available as self-rimming (#6723)
- ► Copper is a living finish and will patina over time
- ▶ Pewter will not patina under normal circumstances

### Finishes:

**AC** Hammered Antique Copper **PE** Hammered Pewter

### Compliance Certification

Material is consistent with UNS C81100 Copper Casting Alloy with respect to chemical composition.